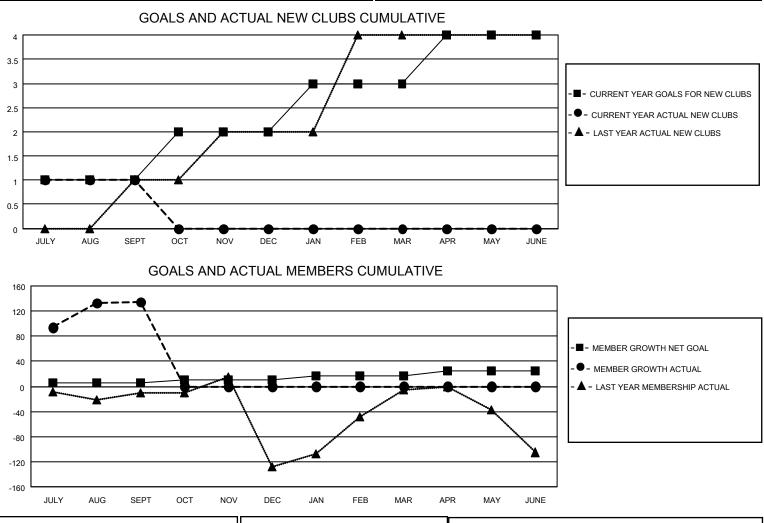

## LOCATION INDIA

District 317 B

Results as of: 9/30/2022

| Clubs                 |               |           |               | Members               |                        |                         |                                                    |
|-----------------------|---------------|-----------|---------------|-----------------------|------------------------|-------------------------|----------------------------------------------------|
| RESULTS FOR 2022-2023 |               |           |               | RESULTS FOR 2022-2023 |                        |                         |                                                    |
| QUARTER               | NEW CLUB GOAL | NEW CLUBS | DROPPED CLUBS | QUARTER MEM           | BER GROWTH NET<br>GOAL | MEMBER GROWTH<br>ACTUAL | DROPPED<br>MEMBERS ACTUAL<br>(including transfers) |
| JULY/AUG/SEPT         | 1             | 1         | 0             | JULY/AUG/SEPT         | 5                      | 182                     | 37                                                 |
| OCT/NOV/DEC           | 1             | 0         | 0             | OCT/NOV/DEC           | 5                      | 0                       | 0                                                  |
| JAN/FEB/MAR           | 1             | 0         | 0             | JAN/FEB/MAR           | 7                      | 0                       | 0                                                  |
| APR/MAY/JUNE          | 1             | 0         | 0             | APR/MAY/JUNE          | 8                      | 0                       | 0                                                  |